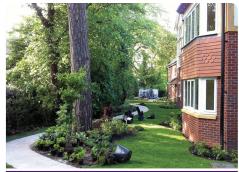

Steeple Lodge, Sutton Coldfield: This site was originally an old vicarage set in a mature garden with a thick boundary belt of mature broadleaved trees. Read more