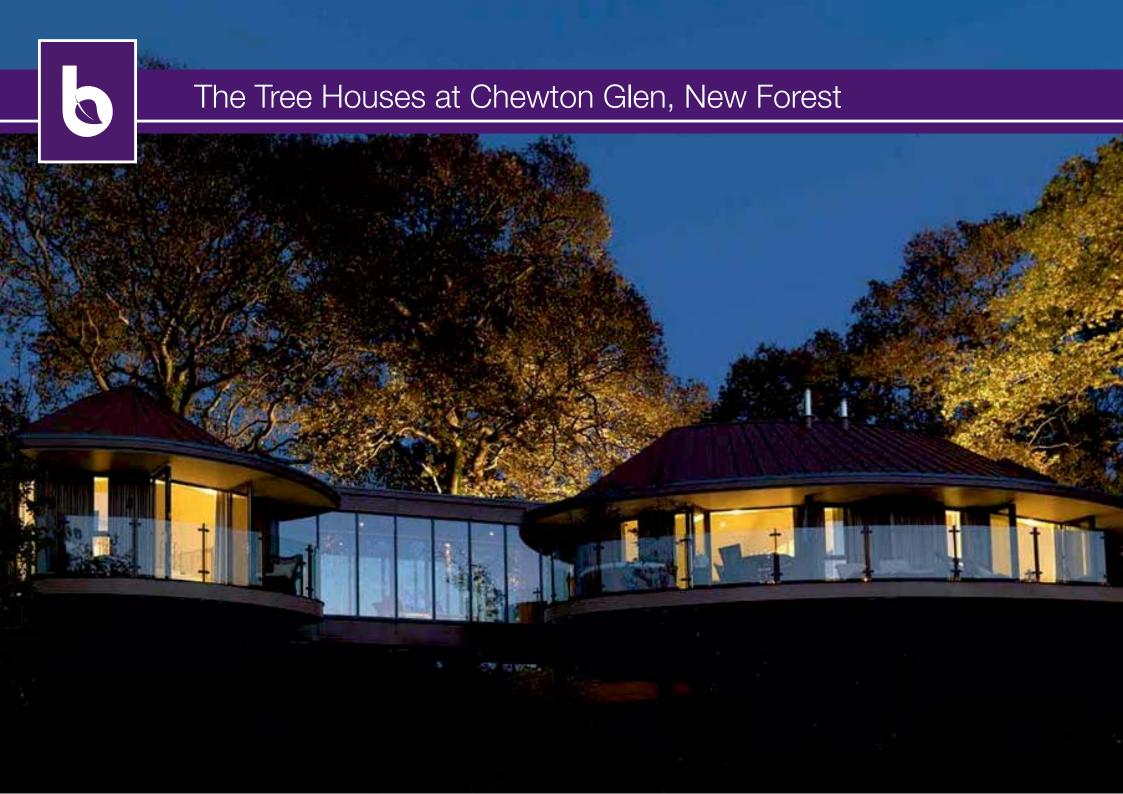

## Tree houses

The Chewton Glen is a Five Star Hotel on the edge of the New Forest in the Green Belt. This development of six tree houses was particularly challenging because it is set within a strip of mature oak woodland and all the trees had to be retained with no adverse impacts. Completed in 2012, this project was so successful that further suites are now being constructed.