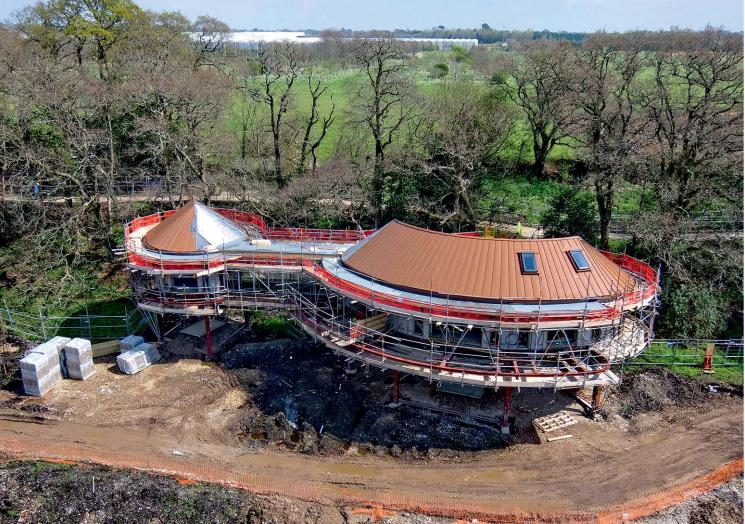

## Tree houses

The Chewton Glen is a Five Star Hotel on the edge of the New Forest in the Green Belt. This development of six tree houses was particularly challenging because it is set within a strip of mature oak woodland and all the trees had to be retained with no adverse impacts. Completed in 2012, this project was so successful that further suites are now being constructed.

| Planners: | Terrence O'Rourke Ltd<br>www.torltd.co.uk                                                 |
|-----------|-------------------------------------------------------------------------------------------|
| LPA:      | New Forest District Counci                                                                |
| Trees:    | Dave Cashman                                                                              |
| Issues:   | <ul><li>Excavating in RPAs</li><li>Structures in RPAs</li><li>Surfacing in RPAs</li></ul> |

• Building in Green Belt